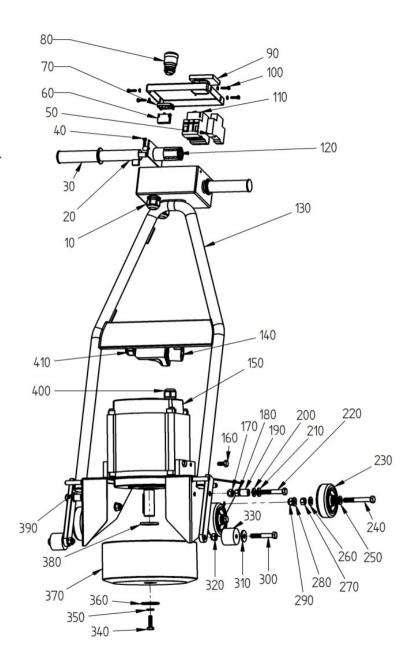

## SPARE PARTS LIST **COLUMBUS WHEEL SPINNER SP85-HD**

Description, spare parts number and the chassis number must always be stated in your order. The letters within brackets () correspond to the letters in the attached wiring diagram.

## Description of part

| <u>NO.</u>   | <u>Description of part</u>                                    |
|--------------|---------------------------------------------------------------|
| SP85 10      | Cable sleeve M25 - for the junction box                       |
| SP85 20      | Kit - starting handle - forward & reverse                     |
| SP85 30      | Hand grip                                                     |
| SP85 40      | Stop screw for the stating handle                             |
| SP85 50      | Circit breaker at power failure (P1)                          |
| SP85 60-80   | Kit - emergency stop including adaptor and contact block (S3) |
| SP85 90      | Kit - plastic cover for start and stop buton                  |
| SP85 100     | Kit - attachment screw for the junction box cover             |
| SP85 101     | Junction box cover                                            |
| SP85 110     | Surge protector - current (MS)                                |
| SP85 120     | Starting switch for the spinning wheel (RS)                   |
| SP85 130     | Shaft                                                         |
| SP85 140     | Contact for the power intake                                  |
| SP85 150     | Electric motor (M)                                            |
| SP85 160     | Kit - attachment screws for the electric motor                |
| SP85 170-220 | Kit attachment screws for the shaft                           |
| SP85 230     | Machine wheel                                                 |
| SP85 240-290 | Kit - wheel shaft bolt                                        |
| SP85 300-320 | Kit - attachment screw for the support wheel                  |
| SP85 330     | Support wheel - rubber                                        |
| SP85 340-360 | Kit - screw and washers for locking of the spinning wheel     |
| SP85 370     | Spinning wheel                                                |
| SP85 380     | Inner support washer for the spinning wheel                   |
| SP85 390     | End plug for the shaft                                        |
| SP85 400     | Cable sleeve for the electric motor M25                       |
| SP85 410     | Cable sleeve for the power intake M20                         |
|              |                                                               |