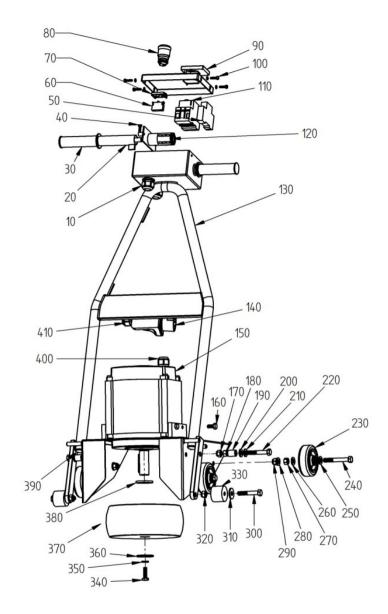

## SPARE PARTS LIST COLUMBUS WHEEL SPINNER SP75-PC

Description, spare parts number and chassis number must always be stated in your order.

The letters within brackets () correspond to the letters in the attached wiring diagram.

| <u>No.</u>   | <u>Description of part</u>                                    |
|--------------|---------------------------------------------------------------|
| SP75 10      | Cable sleeve M25 - for the junction box                       |
| SP75 20      | Kit - starting handle - forward & reverse                     |
| SP75 30      | Hand grip                                                     |
| SP75 40      | Stop screw for the stating handle                             |
| SP75 50      | Circit breaker at power failure (P1)                          |
| SP75 60-80   | Kit - emergency stop including adaptor and contact block (S3) |
| SP75 90      | Kit - plastic cover for start and stop buton                  |
| SP75 100     | Kit - attachment screw for the junction box cover             |
| SP75 101     | Junction box cover                                            |
| SP75 110     | Surge protector - current (MS)                                |
| SP75 120     | Starting switch for the spinning wheel (RS)                   |
| SP75 130     | Shaft                                                         |
| SP75 140     | Contact for the power intake                                  |
| SP75 150     | Electric motor (M)                                            |
| SP75 160     | Kit - attachment screws for the electric motor                |
| SP75 170-220 | Kit attachment screws for the shaft                           |
| SP75 230     | Machine wheel                                                 |
| SP75 240-290 | Kit - wheel shaft bolt                                        |
| SP75 300-320 | Kit - attachment screw for the support wheel                  |
| SP75 330     | Support wheel - rubber                                        |
| SP75 340-360 | Kit - screw and washers for locking of the spinning wheel     |
| SP75 370     | Spinning wheel                                                |
| SP75 380     | Inner support washer for the spinning wheel                   |
| SP75 390     | End plug for the shaft                                        |
| SP75 400     | Cable sleeve for the electric motor M25                       |
| SP75 410     | Cable sleeve for the power intake M20                         |